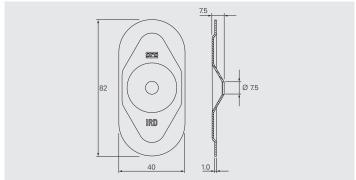

# IRD-82×40

#### **Product Information**

Material: Carbon steel, zinc plated

Corrosion protection: Resistance 15 cycles Kesternich test according to

EAD 030351-00-0402, A2.4FM Approval Standard 4470

## **Product Range**

| Product Code | PU  | Material No. |
|--------------|-----|--------------|
| IRD-82×40    | 100 | 1192318      |